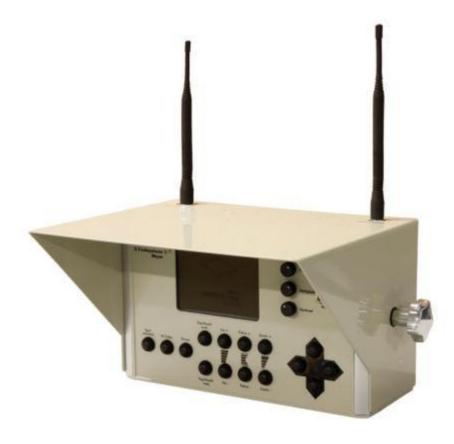

## **Operations control**

In connection with the operations station. Vehicle 12 V = 11 - 30 V vehicle connection

The 12 V of vehicle board mains connection may be used only in vehicles with negative ground. The power for the board net should lie above 11 V.

The operations control disposes of the same reception and control functions as the control case.

Johannisstr. 4, D-06556 Artern +49 (0) 3466 323444 +49 (0) 3466 323443 Phone: Mail: info@einsatzleitsystem.de